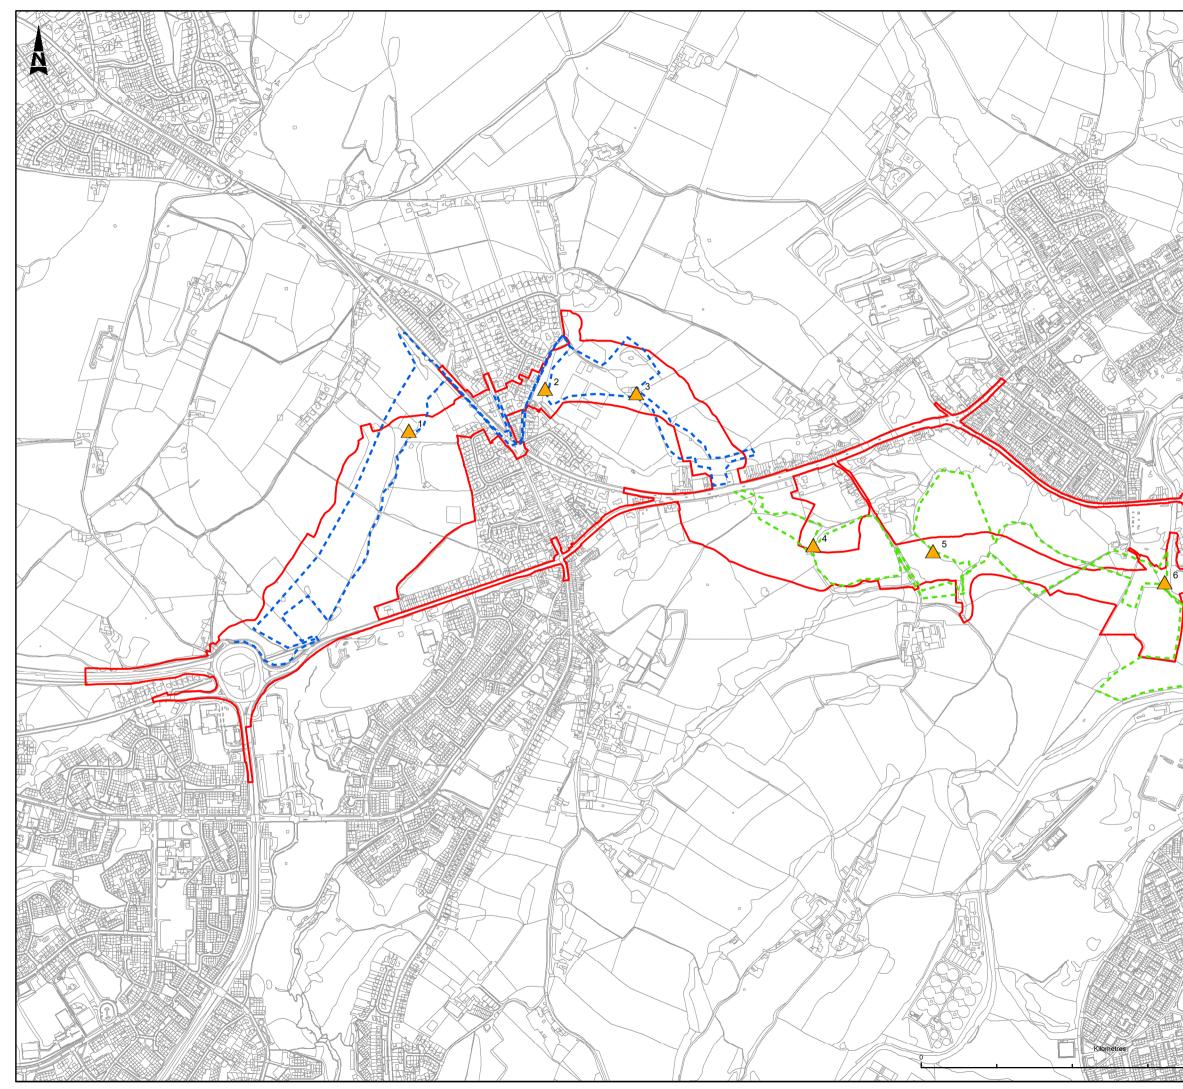

## A57 Link Roads TR010034 6.4 Environmental Statement Figure 8.9 - Bat Transect Survey and Static Detector Location Plan

APFP Regulation 5(2)(a)

Planning Act 2008 Infrastructure Planning (Applications: Prescribed Forms and Procedure) Regulations 2009

| JEH.                           | DEVELOPMENT CONSENT ORDER (DCO)<br>BOUNDARY                                                                    |                                                      |                                               |                                  |                                     |  |
|--------------------------------|----------------------------------------------------------------------------------------------------------------|------------------------------------------------------|-----------------------------------------------|----------------------------------|-------------------------------------|--|
|                                | A STA                                                                                                          | TIC DETECT                                           | OR LOCAT                                      | TIONS                            |                                     |  |
|                                | TRANSECT                                                                                                       |                                                      |                                               |                                  |                                     |  |
| N8 \ //                        | TRA                                                                                                            | NSECT 1                                              |                                               |                                  |                                     |  |
| DAM                            | <b></b> TRA                                                                                                    | NSECT 2                                              |                                               |                                  |                                     |  |
|                                |                                                                                                                |                                                      |                                               |                                  |                                     |  |
|                                |                                                                                                                |                                                      |                                               |                                  |                                     |  |
|                                |                                                                                                                |                                                      |                                               |                                  |                                     |  |
|                                |                                                                                                                |                                                      |                                               |                                  |                                     |  |
|                                |                                                                                                                |                                                      |                                               |                                  |                                     |  |
|                                |                                                                                                                |                                                      |                                               |                                  |                                     |  |
|                                |                                                                                                                |                                                      |                                               |                                  |                                     |  |
|                                |                                                                                                                |                                                      |                                               |                                  |                                     |  |
|                                |                                                                                                                |                                                      |                                               |                                  |                                     |  |
|                                |                                                                                                                |                                                      |                                               |                                  |                                     |  |
|                                |                                                                                                                |                                                      |                                               |                                  |                                     |  |
|                                |                                                                                                                |                                                      |                                               |                                  |                                     |  |
|                                |                                                                                                                |                                                      |                                               |                                  |                                     |  |
|                                |                                                                                                                |                                                      |                                               |                                  |                                     |  |
|                                |                                                                                                                |                                                      |                                               |                                  |                                     |  |
|                                |                                                                                                                |                                                      |                                               |                                  |                                     |  |
| FA MARA                        |                                                                                                                |                                                      |                                               |                                  |                                     |  |
|                                |                                                                                                                |                                                      |                                               |                                  |                                     |  |
|                                |                                                                                                                |                                                      |                                               |                                  |                                     |  |
|                                |                                                                                                                |                                                      |                                               |                                  |                                     |  |
|                                |                                                                                                                |                                                      |                                               |                                  |                                     |  |
|                                |                                                                                                                |                                                      |                                               |                                  |                                     |  |
|                                |                                                                                                                |                                                      |                                               |                                  |                                     |  |
|                                |                                                                                                                |                                                      |                                               |                                  |                                     |  |
|                                |                                                                                                                |                                                      |                                               |                                  |                                     |  |
|                                |                                                                                                                |                                                      |                                               |                                  |                                     |  |
|                                |                                                                                                                |                                                      |                                               |                                  |                                     |  |
|                                |                                                                                                                |                                                      |                                               |                                  |                                     |  |
|                                |                                                                                                                |                                                      |                                               |                                  |                                     |  |
|                                | This map is reproduced fr<br>behalf of the controller of                                                       | om Ordnance Survey mal<br>Her Majesty's Stationery ( | terial with the permis<br>Office. © Crown Cop | sion of Ordnan<br>right. Unautho | ce Survey on<br>prised reproduction |  |
|                                | This map is reproduced fr<br>behalf of the controller of<br>infringes Crown copyright<br>CLIENT NAME: Highways | and may lead to prosecul<br>s England LICENCE NUI    | MBER: 100030649                               | ıys.                             |                                     |  |
|                                | Description                                                                                                    | Davia!                                               |                                               | Perio Dat-                       |                                     |  |
|                                | Status                                                                                                         | Revision                                             |                                               | Issue Date                       |                                     |  |
|                                | Description<br>Status                                                                                          | Revision                                             |                                               | Issue Date                       |                                     |  |
|                                | Description                                                                                                    |                                                      |                                               | 5410                             |                                     |  |
|                                | Status                                                                                                         | Revision                                             |                                               | Issue Date                       |                                     |  |
| I HEALTH                       |                                                                                                                | UBMISSION                                            |                                               |                                  |                                     |  |
|                                | Status A4                                                                                                      | Revision                                             | 201                                           | Issue Date                       | 1/06/21                             |  |
|                                | Drawn<br>LA                                                                                                    | Checked NC                                           | Reviewed                                      |                                  | rised                               |  |
|                                | LA<br>Drawing Suitability                                                                                      | NC                                                   | LY                                            |                                  | MR<br>Status                        |  |
|                                |                                                                                                                | DCO SUBMIS                                           | SSION                                         |                                  | A4                                  |  |
|                                |                                                                                                                |                                                      |                                               |                                  |                                     |  |
|                                |                                                                                                                | hig<br>eng                                           | <b>jnwa</b>                                   | ys                               |                                     |  |
|                                | -                                                                                                              | eng                                                  | yıdı iü                                       |                                  |                                     |  |
|                                |                                                                                                                |                                                      |                                               |                                  |                                     |  |
|                                | A57 LINK ROADS                                                                                                 |                                                      |                                               |                                  |                                     |  |
|                                | Drawing Tille<br>FIGURE 8.9<br>BAT TRANSECT SURVEY AND STATIC<br>DETECTOR LOCATION PLAN                        |                                                      |                                               |                                  |                                     |  |
|                                |                                                                                                                |                                                      |                                               |                                  |                                     |  |
| A WAY > MUNCHEREDALED N LEPAIN |                                                                                                                |                                                      |                                               |                                  |                                     |  |
|                                | PINS Ref. No:                                                                                                  | PINS Ref. No: TR010034/APP/6.4                       |                                               |                                  |                                     |  |
|                                | PINS Ref. No:                                                                                                  | TR010034                                             | 4/APP/6.4                                     |                                  |                                     |  |
|                                | Drawing Number<br>Scheme                                                                                       | Originator                                           | /olume                                        |                                  |                                     |  |
|                                | Drawing Number<br>Scheme                                                                                       | <sup>Originator</sup>  \<br>- BBA - E<br>CHEME - D   | <sup>/olume</sup><br>EGN -<br>DR - LE         |                                  |                                     |  |
|                                | Drawing Number<br>Scheme<br>HE551473<br>A57_AL_SC<br>Location<br>Scale                                         | <sup>Originator</sup>  \<br>- BBA - E<br>CHEME - D   | <sup>/olume</sup>                             | Number                           |                                     |  |